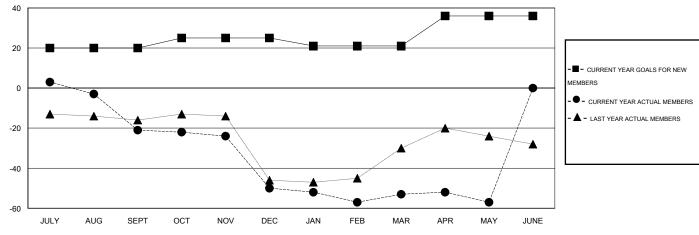

# LOCATION ILLINOIS

GMT CA 1

|                       |                  | Clubs               |                            |                             |                       |                    | Members                    |                              |                             |
|-----------------------|------------------|---------------------|----------------------------|-----------------------------|-----------------------|--------------------|----------------------------|------------------------------|-----------------------------|
| RESULTS FOR 2013-2014 |                  |                     |                            |                             | RESULTS FOR 2013-2014 |                    |                            |                              |                             |
| QUARTER               | NEW CLUB<br>GOAL | ACTUAL NEW<br>CLUBS | ACTUAL<br>DROPPED<br>CLUBS | ACTUAL NET<br>GAIN/<br>LOSS | QUARTER               | NEW MEMBER<br>GOAL | ACTUAL TOTAL MEMBERS ADDED | ACTUAL<br>DROPPED<br>MEMBERS | ACTUAL NET<br>GAIN/<br>LOSS |
| JULY/AUG/SEPT         | 0                | 0                   | 1                          | -1                          | JULY/AUG/SEPT         | 20                 | 19                         | 40                           | -21                         |
| OCT/NOV/DEC           | 0                | 0                   | 1                          | -1                          | OCT/NOV/DEC           | 5                  | 13                         | 42                           | -29                         |
| JAN/FEB/MAR           | 0                | 0                   | 0                          | 0                           | JAN/FEB/MAR           | -4                 | 13                         | 16                           | -3                          |
| APR/MAY/JUNE          | 1                | 0                   | 0                          | 0                           | APR/MAY/JUNE          | 15                 | 6                          | 10                           | -4                          |

### GOALS AND ACTUAL NEW CLUBS CUMULATIVE

| DROPPED CLUBS: 2  DROPPED MEMBERS |                | 16 CLUBS OF 39 ADDED 1 OR MORE<br>NEW MEMBERS | GENDER DISTRIBUTI<br>MALE<br>FEMALE   | 1 <u>ON</u><br>874 (83.64%)<br>171 (16.36%) |
|-----------------------------------|----------------|-----------------------------------------------|---------------------------------------|---------------------------------------------|
| DECEASED  CLUB CANCELLED  OTHER   | 13<br>31<br>64 | CLICK HERE FOR HEALTH ASSESSMENT DATA         | FAMILY UNIT MEMBERS HEAD OF HOUSEHOLD | 121<br>60                                   |
| TOTAL                             | 108            |                                               | NON-HEAD OF HOUSEHOLD                 | 61                                          |